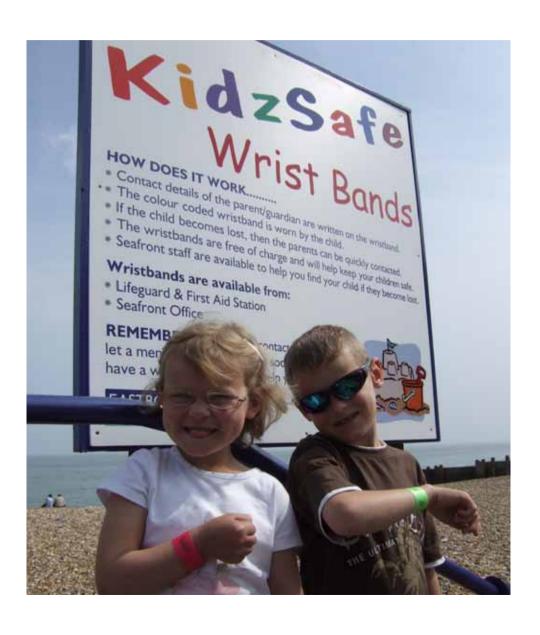

## Kidzsafe on Eastbourne Seafront

## Kidzsafe Wrist Bands

## HOW DOES IT WORK.....

- Contact details of the parent/guardian are written on the wristband.
- The colour coded wristband is worn by the child.
- \* If the child becomes lost, then the parents can be quickly contacted.
- The wristbands are free of charge and will help keep your children safe.
- Seafront staff are available to help you find your child if they become lost.

## Wristbands are available from:

- Lifeguard & First Aid Station.
- Seafront Office.

**REMEMBER**: - If you lose contact with your child, let a member of staff know as soon as possible, we have a whole team that will help you look.